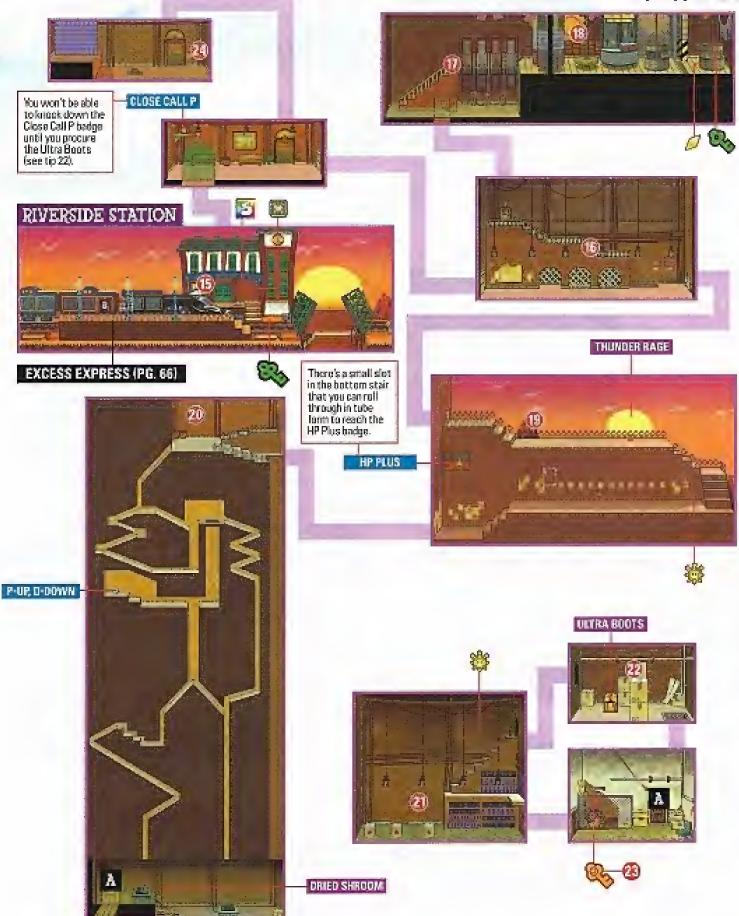

#### KEELHAUL KEY (PG. 58)

FP PLUS

#### ROGUEPORT SEWERS (PG. 24)

FLOWER SAVER P

SPRING JUMP.

To get to this bedge: Spring-Jump from the rad X on the

other side of the wall, and shimmy left when you greb onto

LATER:

the pipe.

#### LATER: FLURRIE

Use Flurrie's Gale Force to reveal a warp pipe, as well as a tennel that leads to the boot panel behind the stairs.

#### LATER: SPRING JUMP & ULTRA HAMMER

You'll need the Super Hammer to break the huge yellow block on the right, and the Ultra Hammer to break the gigantic gray block on the left. When you've removed a block from your path, ride the lift behind it to the adjacent ledge, then pound each of the blue! blocks with a Spring Jump to make the warp pipes appear.